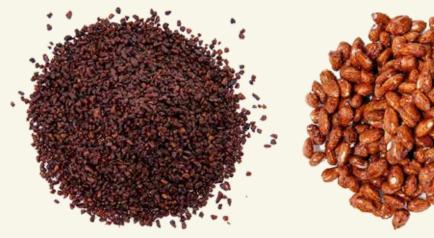

RETAIL PACK CARTON OF 12X200 GR BAG

HONEY-ROASTED PECAN PIECES

CARAMELIZED PEANUTS

CARAMELIZED ALMONDS

A NEW CRUNCHY AND DELICIOUS PRODUCT.
THIS TIME SUGAR AND HONEY ARE INSIDE
THE PECANS. IT'S A PERFECT NEW ADDITION
TO ANY SNACK OR PACKED NUTS LINE.