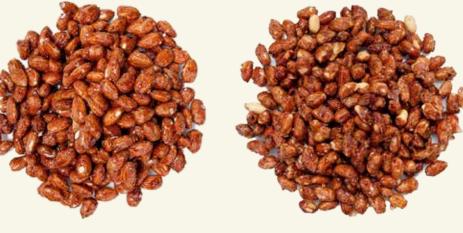

CRUNCHY COATED PEANUTS

MEDITERRANEAN MIX

A MIX OF SUNFLOWER SEEDS AND PEANUTS WITH A MILDLY SPICY COATING

SPICY COATED PEANUTS

NATURAL MIX

SESAME COATED PEANUTS

SPICY COATED SUNFLOWER SEEDS

BULK PACK 3X5 KG ALUFOIL BAG