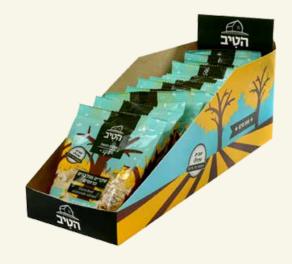

# OUR PRODUCTS

BULK PACK 3X5 KG ALUFOIL BAG

RETAIL PACK CARTON OF 12X200 GR BAG

HONEY ROASTED PECANS

A NEW CRUNCHY AND DELICIOUS PRODUCT.
THIS TIME SUGAR AND HONEY ARE INSIDE
THE PECANS. IT'S A PERFECT NEW ADDITION
TO ANY SNACK OR PACKED NUTS LINE.

CRUNCHY COATED PEANUTS

MEDITERRANEAN MIX

A MIX OF SUNFLOWER SEEDS AND PEANUTS WITH A MILDLY SPICY COATING

SPICY COATED PEANUTS

NATURAL MIX

SESAME COATED PEANUTS

SPICY COATED SUNFLOWER SEEDS

BULK PACK 3X5 KG ALUFOIL BAG

RETAIL PACK CARTON OF 12X200 GR BAG

HONEY-ROASTED PECAN PIECES

CARAMELIZED PEANUTS

CARAMELIZED ALMONDS

A NEW CRUNCHY AND DELICIOUS PRODUCT.
THIS TIME SUGAR AND HONEY ARE INSIDE
THE PECANS. IT'S A PERFECT NEW ADDITION
TO ANY SNACK OR PACKED NUTS LINE.