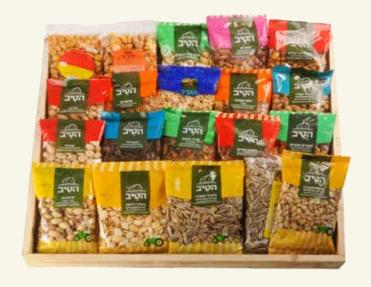

# OUR PRODUCTS

BULK PACK 3X5 KG ALUFOIL BAG

RETAIL PACK CARTON OF 12X200 GR BAG

HONEY ROASTED PECANS

A NEW CRUNCHY AND DELICIOUS PRODUCT.
THIS TIME SUGAR AND HONEY ARE INSIDE
THE PECANS. IT'S A PERFECT NEW ADDITION
TO ANY SNACK OR PACKED NUTS LINE.

CRUNCHY COATED PEANUTS

MEDITERRANEAN MIX

A MIX OF SUNFLOWER SEEDS AND PEANUTS WITH A MILDLY SPICY COATING

SPICY COATED PEANUTS

NATURAL MIX

SESAME COATED PEANUTS

SPICY COATED SUNFLOWER SEEDS

BULK PACK 3X5 KG ALUFOIL BAG

RETAIL PACK CARTON OF 12X200 GR BAG

HONEY-ROASTED PECAN PIECES

CARAMELIZED PEANUTS

CARAMELIZED ALMONDS

A NEW CRUNCHY AND DELICIOUS PRODUCT.
THIS TIME SUGAR AND HONEY ARE INSIDE
THE PECANS. IT'S A PERFECT NEW ADDITION
TO ANY SNACK OR PACKED NUTS LINE.